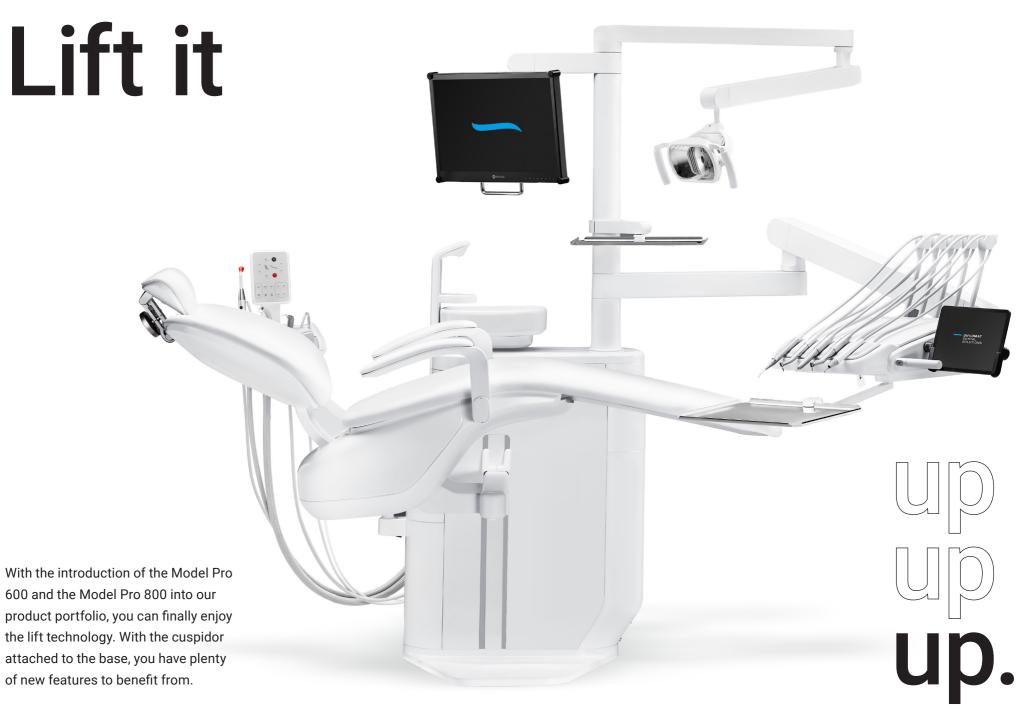

# Uplift your work life with Model Pro.

Lift versions of the Model Pro bring even more benefits and improvements to your daily work life. Larger workspace for your assistant, enhanced stability, and larger movement reach of your dentist's table arms.

### Even more space.

In a unique design solution, the dental unit's chair was moved back to create even more workspace for your assistant. No need to squeeze anymore.

## Good vibes only.

The Model Pro 600 and 800 introduce more stability. The dental unit can carry up to 200 kilograms. Vibrations are absorbed by the whole unit and therefore reduced to the minimum. You do not have to leave your comfort zone. It also allows for an x-ray device to be attached to the dental unit.

## Open your arms.

With the lift versions of the Model Pro, the reach of the dentist's table arms gets significantly larger. This enables many different approaches to your work and opens up new perspectives.

### Almost too cosy.

We have fine-tuned the proportions of the cuspidor on the unit's lift versions to achieve an even more minimalistic look. The subtle design of the unit helps keep your dental office cosy and clean.