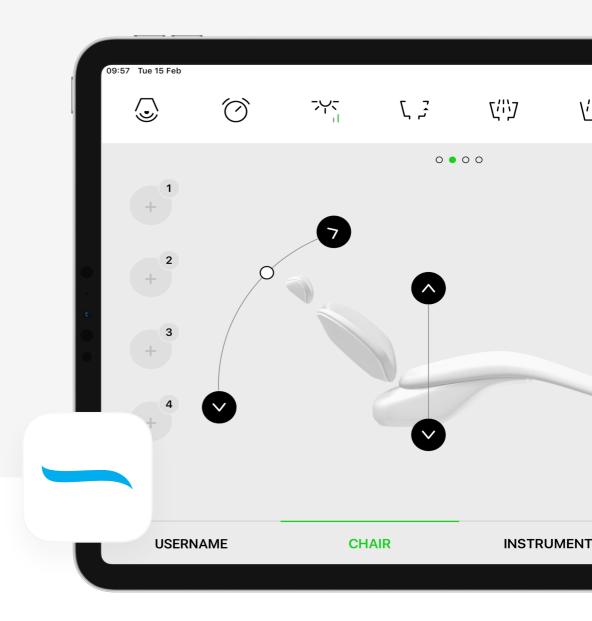

## Load & Play -

Digitise your practice through a simple tablet and get the most advanced and user-friendly control system for dental units available in the market.

Use your own tablet to control your dental unit and instruments. Both Android and iOS are fully supported. Data backup on iCloud or Android drive. Quick and secure access to patient data, X-rays, photos. Automatic updates, unlimited amount of users and a friendly interface.

"Diplomat Connect" is available for iPad on the App Store or Android App on Google play.