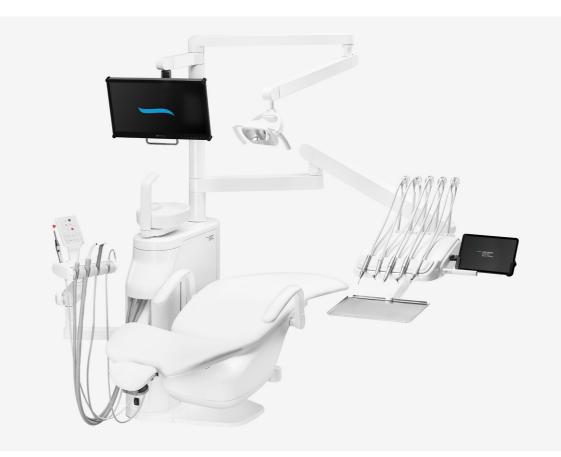

# Enter the era of digitized dentistry.

Meet the world's first fully digital dental unit designed by the sharpest minds of the industry. Sit back and relax, your journey to the future of dentistry is just starting.

## It's an exhibition of award-winning design.

The Model Pro is a design collaboration by ergonomic researchers, engineers, and technology innovators to level up the experience with dental units as we know it.

## Designed to impress.

The Model Pro Series is carefully designed to bring stunning visuals to your dental office while bringing ease of use to the highest priority.

The design won multiple awards at the most prestigious product design competitions all over the world.

# Clean space is a productive space.

The Model Pro's simple and modern design will stay a piece of cutting-edge technology for many years to come. Its slim and balanced proportions allow for a clean and comfortable workspace even in smaller dental offices.