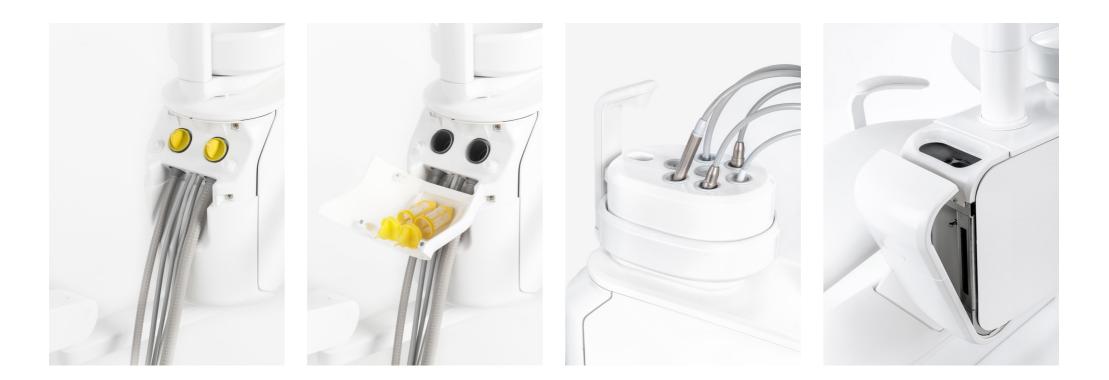

## Even maintenance can spark joy.

Even the most mundane tasks feel great with the Model Pro. Your daily maintenance routines will only take moments to complete.

The Model Pro can accommodate both **dry and wet suction systems.** Each suction hose has its selection valve ensuring that only the one you are using is active. The infection control system is fully integrated and the suction hoses can be flushed after each patient to get ready for the next one in a matter of moments.

## Maintenance finished before you say 'temporomandibular joint'.

**The suction system filters** of the Model Pro are easily accessible from the outside; all clean and replaced within 10 seconds. You do not need to reach and touch the distilled water bottle anymore, the filling is done from the top of the cuspidor. Topping up the distilled water thus becomes fast and safe. The unit can be also connected to the central water supply.