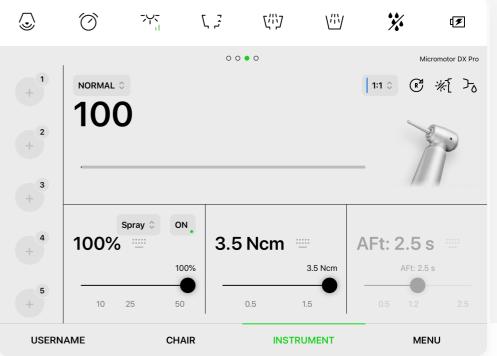

## Everything instrumental in your work.

Your Model Pro can be configured with five or six instruments depending on the particular model. The dentist table design ensures intuitive work with all instruments within the reach of your hand, no matter if you choose the upper or lower hose delivery.

### No pull-back.

The completely new construction of whips and re-balancing of instruments places no strain on your arms and wrists with no pull-back effect.

Install like a Pro.

Due to the dental unit's special design, the nonconvertible models can be installed without grounding. This solution is ideal for places where any drilling into the floor is not possible or allowed.