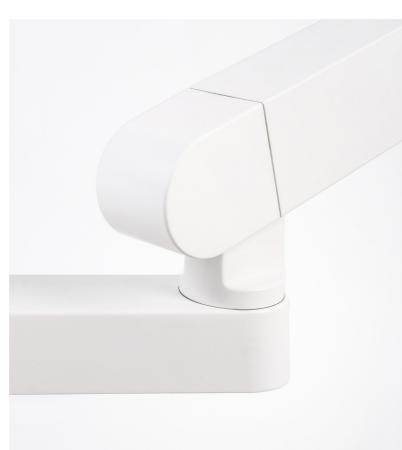

## Easy convertibility.

Convert your dental unit from left to right just in 30 seconds. Lift the seat, release the brake, rotate the unit, and re-apply the brake. Just like that, faster than a coffee break. The features apply to the Model Pro 500 and the Model Pro 700.

Lift the seat.

Release the break and rotate.

Switch from left to right in **30 Sec** 