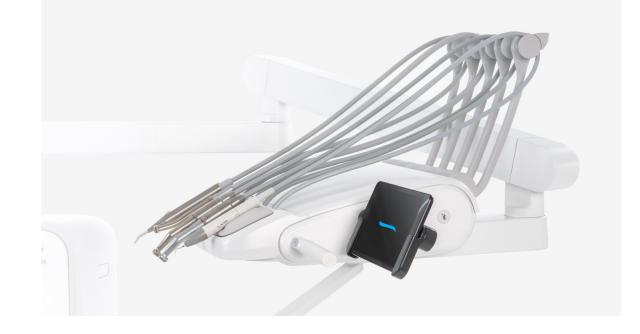

## Everything instrumental in your work.

Your Model Pro can be configured with five or six instruments depending on the particular model. The dentist table design ensures intuitive work with all instruments within the reach of your hand, no matter if you choose the upper or lower hose delivery.

Thanks to the well-designed base as well as the arm and body of the unit, there is more than enough space for multiple people to work around the chair.

The flexible arm allows for optimal positioning of suction hoses or instruments during any procedure. The assistant's table accommodates up to six instruments on each unit. The arm can be also equipped with basic controllers for cup filling and bowl rinsing, or with a full control panel providing all necessary controls for an assistant to facilitate the dentist's work.