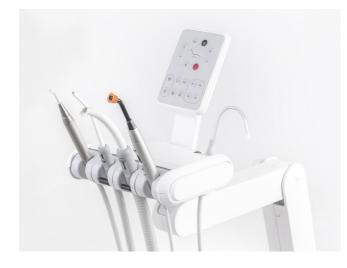

## Give yourself control.

The assistant table's unique visual and ergonomic design makes the tools easily accessible. The control panel is using a clear and simple button layout, graphics, and high-quality surface finish.

## Everything instrumental in your work.

Your Model Pro can be configured with five or six instruments depending on the particular model. The dentist table design ensures intuitive work with all instruments within the reach of your hand, no matter if you choose the upper or lower hose delivery.

### No pull-back.

The completely new construction of whips and re-balancing of instruments places no strain on your arms and wrists with no pull-back effect.

Install like a Pro.

Due to the dental unit's special design, the nonconvertible models can be installed without grounding. This solution is ideal for places where any drilling into the floor is not possible or allowed.