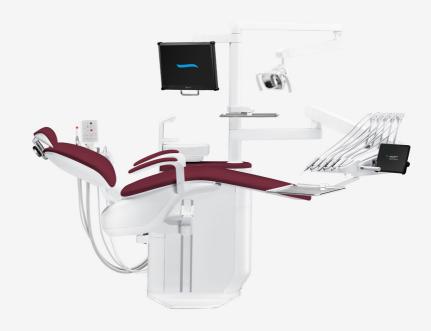

## The Model Pro your way.

Customize the chair's colour selection and upholstery according to your taste. With dozens of options to choose from, it is time for your personality to shine.

## No-sew upholstery.

It is never too late to become a hobby interior designer. Choose from up to 49 different colours to complete the interior of your dental office. Your dental office, your decision.

#### Few color examples:

Model Pro Series