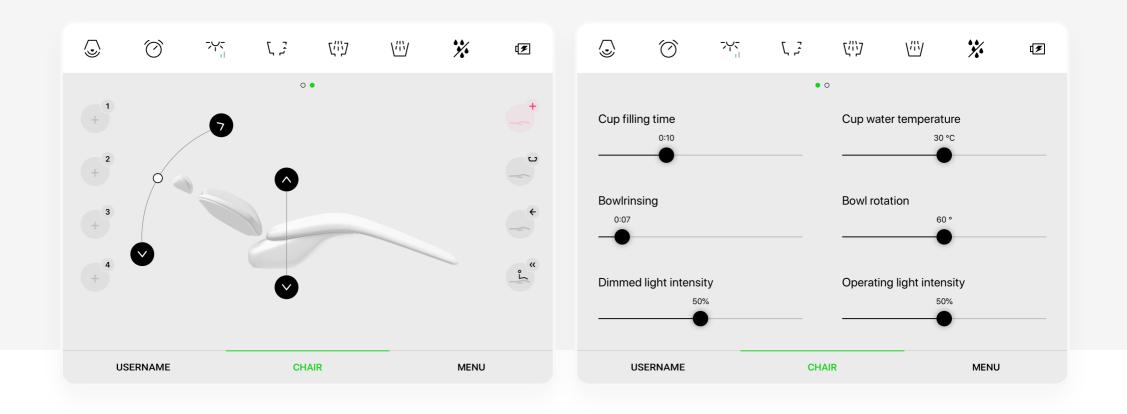

## Diplomat Connect app.

Imagine having an extra team member whose task is to memorize and set up even the tiniest details to make your workday as comfortable as possible; without the payroll. That is exactly what the Diplomat Connect app does.

Diplomat Connect app is integrated into the Model Pro and helps **control and automate the dental unit** and smart instruments with just a few taps. The application runs on a companion tablet device and is connected with the dental unit via Bluetooth.

## It's like riding a bicycle.

Diplomat Connect app is very easy to use thanks to its intuitive controls and clear design focused on user experience. Everything you need in your daily work is just a tap away.

## Yours truly.

Everyone gets a unique and personalized experience using the Model Pro. Setup your dental unit's chair position, instrument parameters, light, hygiene, and much more. You can create an unlimited amount of presets to suit all your team's needs.

## Your window to the Whole Wide World.

The tablet device can also carry various third-party apps which allows you to have all the important information always at hand. You can even make a presentation for your patient using the mirror option on the monitor on dental unit.

### Like clockwork.

Diplomat Connect app does the basic diagnostics automatically. It can analyse and send information on errors to our technicians and keeps your dental unit's firmware always up-to-date. This significantly decreases the time of both service and downtime of your Model Pro.

## We have your back.

We understand that accidents do happen. But do not worry, in case your tablet device breaks, all your presets are safely stored online. You only have to set it up once.