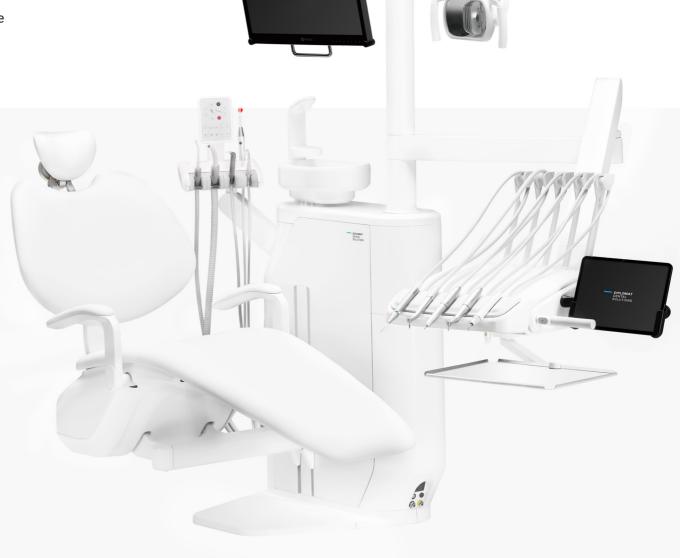

# Enter the era of digitized dentistry.

Meet the world's first fully digital dental unit designed by the sharpest minds of the industry. Sit back and relax, your journey to the future of dentistry is just starting.

# Outsmart your competition.

The future is now. Digitize your daily operations with Model Pro and its smart features that will not only improve your daily workflow but will also amaze your patients.

## Everything instrumental in your work.

Your Model Pro can be configured with five or six instruments depending on the particular model. The dentist table design ensures intuitive work with all instruments within the reach of your hand, no matter if you choose the upper or lower hose delivery.

Thanks to the well-designed base as well as the arm and body of the unit, there is more than enough space for multiple people to work around the chair.

The flexible arm allows for optimal positioning of suction hoses or instruments during any procedure. The assistant's table accommodates up to six instruments on each unit. The arm can be also equipped with basic controllers for cup filling and bowl rinsing, or with a full control panel providing all necessary controls for an assistant to facilitate the dentist's work.