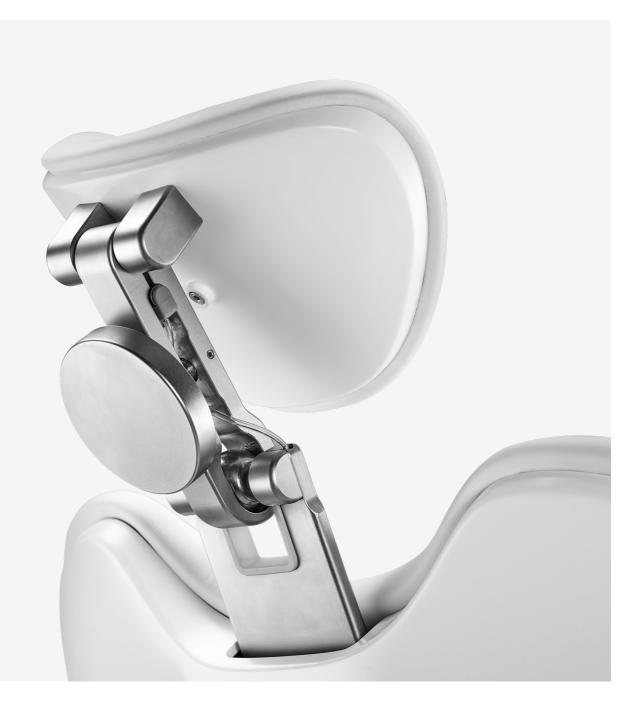

## Love at first seat.

We have conducted extensive ergonomics research to ensure maximum comfort for your patients. The design substantially reduces clients' physical strain and lowers their stress levels. The chair allows for comfortable and firm positioning for all body types. Just let us warn you, they might get too comfy to leave. **Headrest accepts** and copies the shape of the neck and head of any patient.

**Shoulders naturally drop** so as to ensure a comfortable back position.

Seat and backrest relieve the patient and make them feel supported.

The Trendelenburg position is a standard feature.

**Lying position** with legs fully supported and arms resting comfortably to enhance relaxation