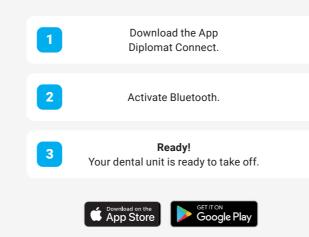

## Diplomat Connect app.

Imagine having an extra team member whose task is to memorize and set up even the tiniest details to make your workday as comfortable as possible; without the payroll. That is exactly what the Diplomat Connect app does.

Diplomat Connect app is integrated into the Model Pro and helps **control and automate the dental unit** and smart instruments with just a few taps. The application runs on a companion tablet device and is connected with the dental unit via Bluetooth.

"Diplomat Connect" is available for iPad on the App Store or Android App on Google play.