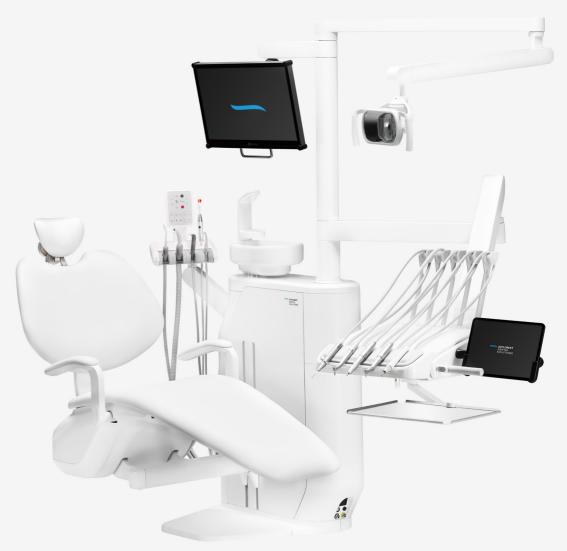

# Clean space is a productive space.

The Model Pro's simple and modern design will stay a piece of cutting-edge technology for many years to come. Its slim and balanced proportions allow for a clean and comfortable workspace even in smaller dental offices.

## Comfortable access.

The synergy of great ergonomics, stylish design, and functionality provides comfortable access to your tools and instruments with the option of both upper and lower hose delivery systems.

## Love at first seat.

We have conducted extensive ergonomics research to ensure maximum comfort for your patients. The design substantially reduces clients' physical strain and lowers their stress levels. The chair allows for comfortable and firm positioning for all body types. Just let us warn you, they might get too comfy to leave. **Headrest accepts** and copies the shape of the neck and head of any patient.

**Shoulders naturally drop** so as to ensure a comfortable back position.

Seat and backrest relieve the patient and make them feel supported.

The Trendelenburg position is a standard feature.

**Lying position** with legs fully supported and arms resting comfortably to enhance relaxation