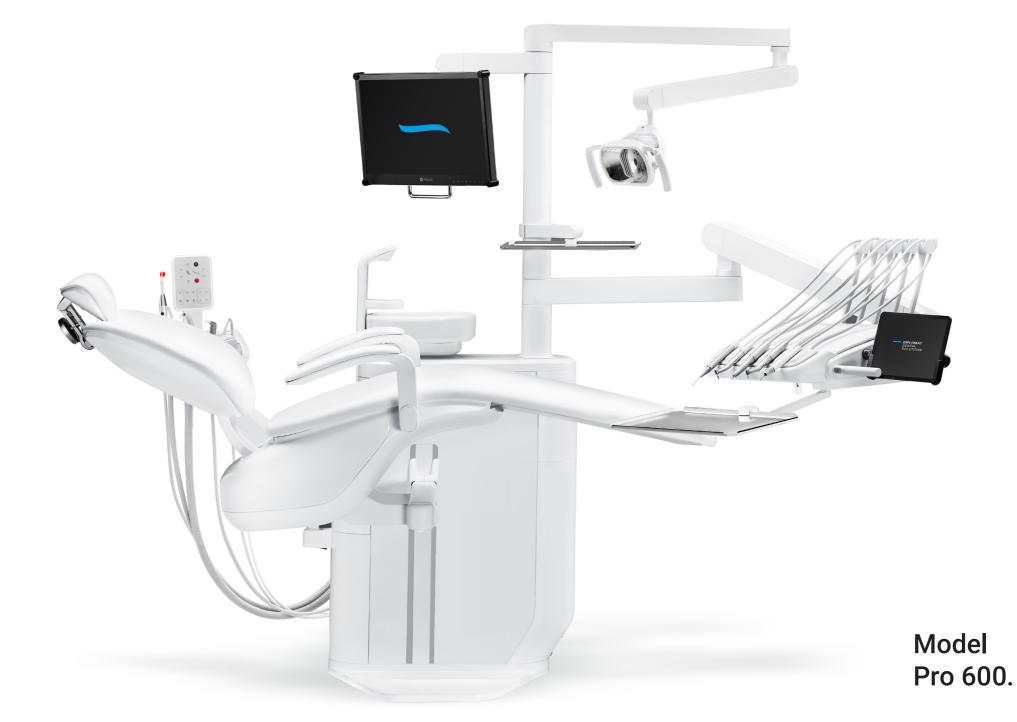

#### Model Pro 600

or (P)

Optional upper or lower hose delivery system

Lift version

5 instruments on the dentist's table

Optional wireless multifunctional foot control

Customizable colours on the seat upholstery

Customizable colours on spittoon block

Possible to equip with X-ray (extra arm)