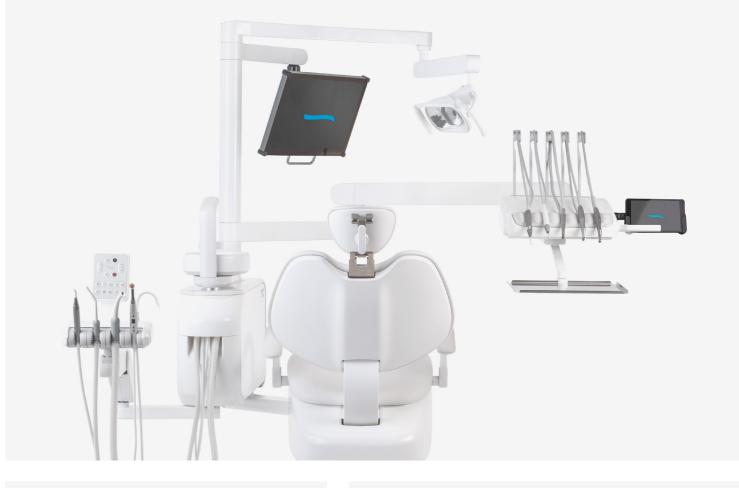

## Everything instrumental in your work.

Your Model Pro can be configured with five or six instruments depending on the particular model. The dentist table design ensures intuitive work with all instruments within the reach of your hand, no matter if you choose the upper or lower hose delivery.

# Up or down?

Enhance your dentist table with an upper or lower hose delivery system.

Upper hose delivery system.

Lower hose delivery system.

## Lights on, the stage is yours.

**The workspace** around the entire Model Pro is fully prepared for your team to perform your best. No matter if you work with one assistant helping with fillings or a full team working on a complex oral surgery.

Thanks to the well-designed base as well as the arm and body of the unit, there is more than enough space for multiple people to work around the chair.

The flexible arm allows for optimal positioning of suction hoses or instruments during any procedure. The assistant's table accommodates up to six instruments on each unit. The arm can be also equipped with basic controllers for cup filling and bowl rinsing, or with a full control panel providing all necessary controls for an assistant to facilitate the dentist's work.

**The pantographic version** is suitable for both two-handed and four-handed operations.