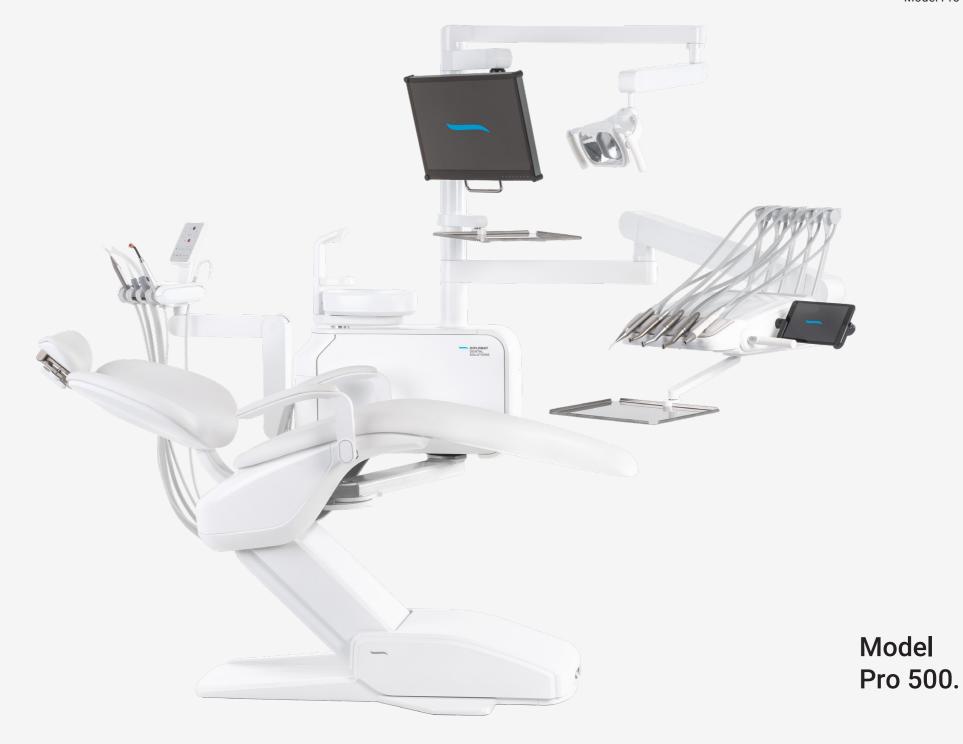

### Model Pro 500

Optional upper or lower hose delivery system

Convertible (For both right- and left-handed)

Carried version

5 instruments on the dentist's table

Optional wireless multifunctional foot control

\_\_\_\_

Customizable colours on the seat upholstery

Customizable colours on spittoon block