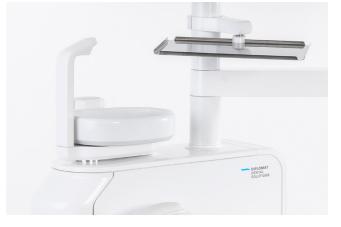

## Simple geometry.

The clean geometry of the cuspidor makes it a great piece of design. In addition, it offers easy access to filters by removing the plastic part using a magnetic grip.

### Almost too cosy.

We have fine-tuned the proportions of the cuspidor on the unit's lift versions to achieve an even more minimalistic look. The subtle design of the unit helps keep your dental office cosy and clean.

## Maintenance finished before you say 'temporomandibular joint'.

**The suction system filters** of the Model Pro are easily accessible from the outside; all clean and replaced within 10 seconds. You do not need to reach and touch the distilled water bottle anymore, the filling is done from the top of the cuspidor. Topping up the distilled water thus becomes fast and safe. The unit can be also connected to the central water supply.