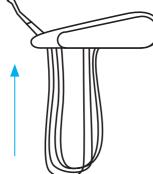

## Easy convertibility.

Convert your dental unit from left to right just in 30 seconds. Lift the seat, release the brake, rotate the unit, and re-apply the brake. Just like that, faster than a coffee break. The features apply to the Model Pro 500 and the Model Pro 700.

Lift the seat.

Release the break and rotate.

Switch from left to right in **30 Sec** 