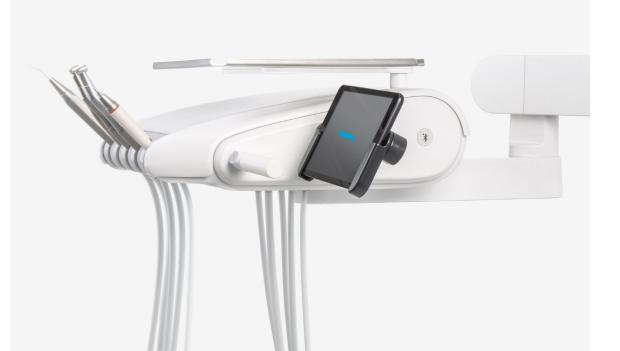

## Diplomat Connect app.

Imagine having an extra team member whose task is to memorize and set up even the tiniest details to make your workday as comfortable as possible; without the payroll. That is exactly what the Diplomat Connect app does.

Diplomat Connect app is integrated into the Model Pro and helps **control and automate the dental unit** and smart instruments with just a few taps. The application runs on a companion tablet device and is connected with the dental unit via Bluetooth.

## It's like riding a bicycle.

Diplomat Connect app is very easy to use thanks to its intuitive controls and clear design focused on user experience. Everything you need in your daily work is just a tap away.

## Your window to the Whole Wide World.

The tablet device can also carry various third-party apps which allows you to have all the important information always at hand. You can even make a presentation for your patient using the mirror option on the monitor on dental unit.