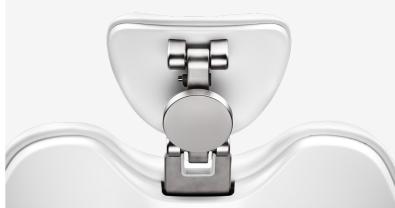

## Love at first seat.

We have conducted extensive ergonomics research to ensure maximum comfort for your patients. The design substantially reduces clients' physical strain and lowers their stress levels. The chair allows for comfortable and firm positioning for all body types. Just let us warn you, they might get too comfy to leave. **Headrest accepts** and copies the shape of the neck and head of any patient.

**Shoulders naturally drop** so as to ensure a comfortable back position.

Seat and backrest relieve the patient and make them feel supported.

The Trendelenburg position is a standard feature.

**Lying position** with legs fully supported and arms resting comfortably to enhance relaxation