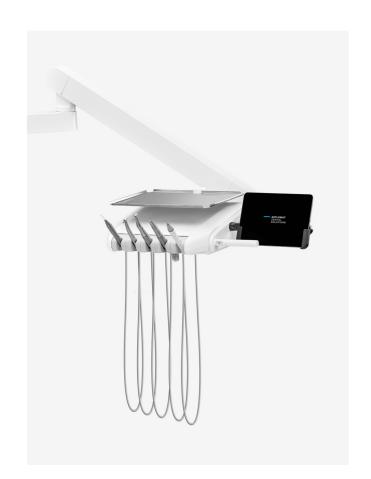

## Everything instrumental in your work.

Your Model Pro can be configured with five or six instruments depending on the particular model. The dentist table design ensures intuitive work with all instruments within the reach of your hand, no matter if you choose the upper or lower hose delivery.

Thanks to the well-designed base as well as the arm and body of the unit, there is more than enough space for multiple people to work around the chair.

The flexible arm allows for optimal positioning of suction hoses or instruments during any procedure. The assistant's table accommodates up to six instruments on each unit. The arm can be also equipped with basic controllers for cup filling and bowl rinsing, or with a full control panel providing all necessary controls for an assistant to facilitate the dentist's work.