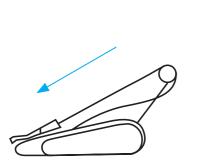

## Easy convertibility.

Convert your dental unit from left to right just in 30 seconds. Lift the seat, release the brake, rotate the unit, and re-apply the brake. Just like that, faster than a coffee break. The features apply to the Model Pro 500 and the Model Pro 700.

Lift the seat.

Release the break and rotate.

Switch from left to right in **30 Sec** 