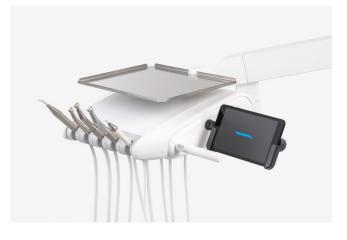

## Diplomat Connect app.

Imagine having an extra team member whose task is to memorize and set up even the tiniest details to make your workday as comfortable as possible; without the payroll. That is exactly what the Diplomat Connect app does.

Diplomat Connect app is integrated into the Model Pro and helps **control and automate the dental unit** and smart instruments with just a few taps. The application runs on a companion tablet device and is connected with the dental unit via Bluetooth.

## Everything instrumental in your work.

Your Model Pro can be configured with five or six instruments depending on the particular model. The dentist table design ensures intuitive work with all instruments within the reach of your hand, no matter if you choose the upper or lower hose delivery.