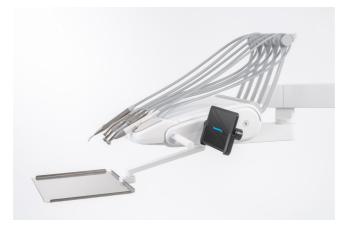

## Give yourself control.

The assistant table's unique visual and ergonomic design makes the tools easily accessible. The control panel is using a clear and simple button layout, graphics, and high-quality surface finish.

Thanks to the well-designed base as well as the arm and body of the unit, there is more than enough space for multiple people to work around the chair.

The flexible arm allows for optimal positioning of suction hoses or instruments during any procedure. The assistant's table accommodates up to six instruments on each unit. The arm can be also equipped with basic controllers for cup filling and bowl rinsing, or with a full control panel providing all necessary controls for an assistant to facilitate the dentist's work.

**The pantographic version** is suitable for both two-handed and four-handed operations.