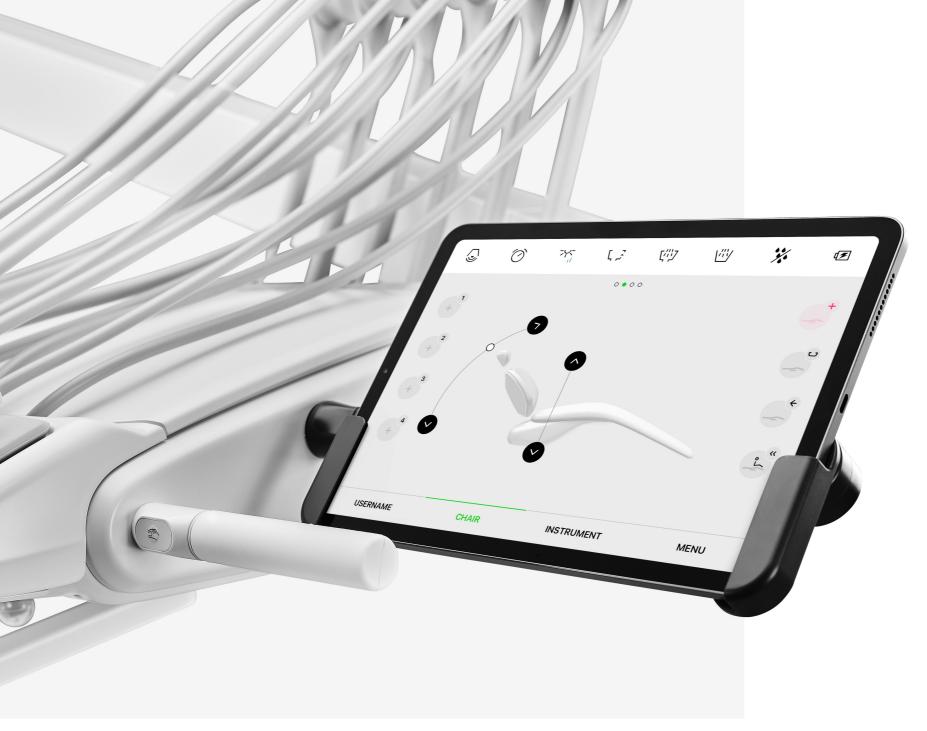

## Diplomat Connect app.

Imagine having an extra team member whose task is to memorize and set up even the tiniest details to make your workday as comfortable as possible; without the payroll. That is exactly what the Diplomat Connect app does.

Diplomat Connect app is integrated into the Model Pro and helps **control and automate the dental unit** and smart instruments with just a few taps. The application runs on a companion tablet device and is connected with the dental unit via Bluetooth.

## It's like riding a bicycle.

Diplomat Connect app is very easy to use thanks to its intuitive controls and clear design focused on user experience. Everything you need in your daily work is just a tap away.

## Yours truly.

Everyone gets a unique and personalized experience using the Model Pro. Setup your dental unit's chair position, instrument parameters, light, hygiene, and much more. You can create an unlimited amount of presets to suit all your team's needs.