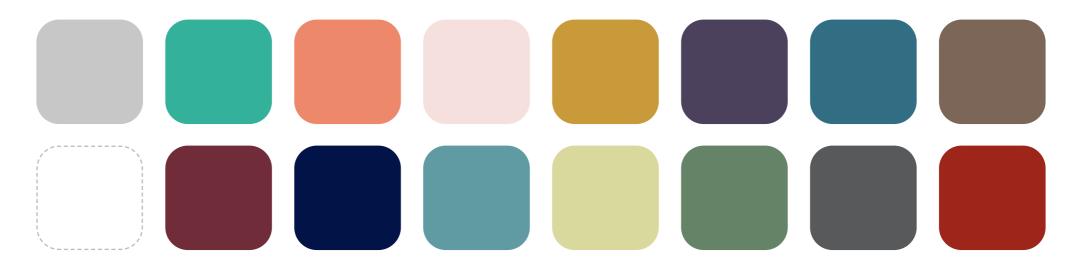

## The Model Pro your way.

Customize the chair's colour selection and upholstery according to your taste. With dozens of options to choose from, it is time for your personality to shine.

## No-sew upholstery.

It is never too late to become a hobby interior designer. Choose from up to 49 different colours to complete the interior of your dental office. Your dental office, your decision.

## Sewn upholstery with memory foam.

With the sewn upholstery option we have added 20 premium colours to choose from. The memory foam in the chair is used to further increase the comfort for your clients.

#### Few color examples:

Model Pro Series