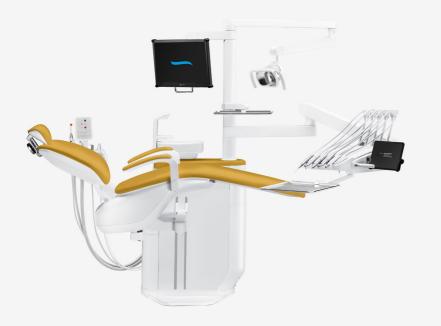

## The Model Pro your way.

Customize the chair's colour selection and upholstery according to your taste. With dozens of options to choose from, it is time for your personality to shine.

## No-sew upholstery.

It is never too late to become a hobby interior designer. Choose from up to 49 different colours to complete the interior of your dental office. Your dental office, your decision.

#### Few color examples:

Model Pro Series