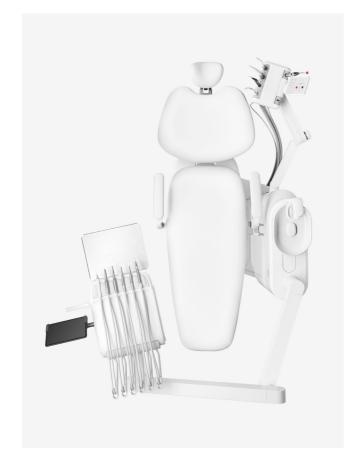

## Everything instrumental in your work.

Your Model Pro can be configured with five or six instruments depending on the particular model. The dentist table design ensures intuitive work with all instruments within the reach of your hand, no matter if you choose the upper or lower hose delivery.

# Up or down?

Enhance your dentist table with an upper or lower hose delivery system.

Upper hose delivery system.

Lower hose delivery system.