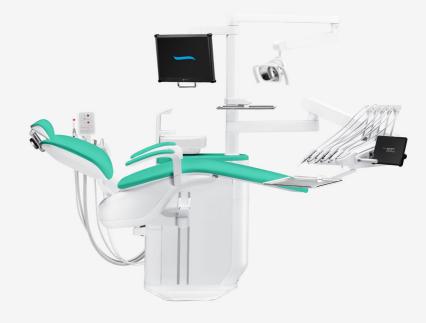

## The Model Pro your way.

Customize the chair's colour selection and upholstery according to your taste. With dozens of options to choose from, it is time for your personality to shine.

## No-sew upholstery.

It is never too late to become a hobby interior designer. Choose from up to 49 different colours to complete the interior of your dental office. Your dental office, your decision.

#### Few color examples:

Model Pro Series